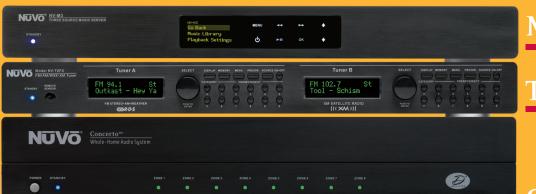

## The Grand Concerto Suite.

Personal, terrestrial, and extraterrestrial from one complete whole home audio

Take your Grand Concerto to the next level by adding NuVo's smart components! Add the M3 Music Server and T2 Tuner to the Grand Concerto system and realize ultimate control. With NuVo's smart source components, you'll have full display feedback and control of your sources, right at your Concerto Control Pad.

M3 Music Server

T2 Tuner

Grand Concerto

#### M<sub>3</sub> Music Server

Personalize your audio experience with your own music library. The 160 GB drive is Windows Media Player based and Microsoft PlaysForSure™ certified. Epically, leading the way in the next generation of music management, the M3 applies DRM (Digital Rights Managed) compatibility to three source outputs. Simply Sync your personal home music server with your PC just like your MP3 or iPod and instantly call up and browse your music library from any Concerto Control Pad in the house.

#### T<sub>2</sub> Tuner

With reception this remarkable, the NV-T2 just may be the closest we've come to music from the heavens for an earthbound audience. Combine the best of both terrestrial and extraterrestrial signals in three available versions: dual AM/FM/Weatherband, AM/FM/Weatherband and XM<sup>®</sup> Satellite radio, or dual XM<sup>®</sup> Satellite radio. The T2's "smart source" design gives you the supreme radio experience with Radio Data Service (RDS), displaying artist and song information on your Concerto Control Pad. Its exclusive, patent-pending Remote Active Antennas deliver crystal clear AM/FM reception up to 200 feet and XM<sup>®</sup> reception up to 120 feet from the tuner location.