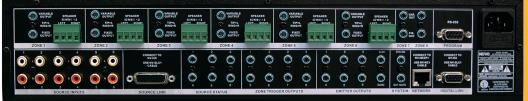

## Six-Source, Eight-Zone Audio Distribution System

| Continuous Average Output Power       | 80W (40W x 2) |
|---------------------------------------|---------------|
| Two channels driven 30-20kHz @ 1% THD |               |
| Rated Distortion (1/2 Power)          | 0.40%         |
| Rated Impedance                       | 6 Ohms        |
| Damping Factor                        | 50+           |
| Frequency Response                    | (20-20kHz)    |
| Zones 1-8 Preamplifier Outputs        |               |
| Variable output                       | 0-600mV       |
| Fixed output                          | 600mV         |
| Impedance                             | 6 Ohms        |
| Source Inputs 1-6                     |               |
| Input Impedance                       | 20k           |
| Input Sensitivity for rated power     | 300mV RMS     |
| Input Overload                        | 3V RMS        |
| Emitter Outputs                       |               |
| Source Outputs                        | 6             |
| Sum Outputs                           | 2             |
| Output Drive Current                  | 100mA         |
| Output Drive Voltage                  | 12V           |
| System                                |               |
| System On                             | 12V @ 50 mA   |
| External Mute                         | 3-12V DC      |

Zone Trigger Outputs

Source Status

Power Requirements

JSA Safety Listing (UL 6500)

**Physical Specifications** 

Jnit Size Millimeters

Shipping Size Millimeter

hipping Weight Pounds

Unit Size Inches

Unit Weight Pounds

Note: EZ IR Learning Station and software required for programming

**CAUTION**: NuVo may cause spontaneous dancing.

Concerto®

Six-Source, Eight-Zone Audio Distribution System