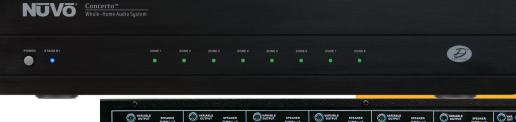

#### **Grand Concerto Features**

- Six audio source inputs for multisource capability, and up to eight zones of music (expandable to sixteen zones)
- 80 watts of power per zone a truly powerful home audio experience at any music level with NuVo's signature impeccably crisp, clean sound
- Generation D digital amplifier for cooler operation and higher power output
- Capacitive Touch Control Pads featuring a smooth-as-glass interactive surface with Smart Source feedback
- 2.7" vivid OLED display highly visible in any room lighting, displays up to 8
- Streamlined navigation browse sources by playlist, track, artist, album, genre, or station
- Integration for whole home paging
- RS-232 serial port for home automation integration
- Flexible setup options Source Grouping, Security, Volume Reset, Master Mode, and more
- Two "unpowered" zones for use with the NV-P2100 auxiliary satellite amplifier, to power up to 6 speakers in a zone, ideal for large living spaces or outdoor applications
- Built-in infrared receiver for wireless control designed to block adverse interference of plasma displays, sunlight, or fluorescent lighting
- Fixed and variable line outputs for use with high-power external amplifiers
- NuVoNet Platform featuring plug-and-play compatibility with NuVo Smart Source components for the Complete Home Audio Solution

## Six-Source, Eight-Zone Audio Distribution System

| Continuous Average Output Power       | 80W (40W x 2) |
|---------------------------------------|---------------|
| Two channels driven 30-20kHz @ 1% THD |               |
| Rated Distortion (1/2 Power)          | 0.40%         |
| Rated Impedance                       | 6 Ohms        |
| Damping Factor                        | 50+           |
| Frequency Response                    | (20-20kHz)    |
| Zones 1-8 Preamplifier Outputs        |               |
| Variable output                       | 0-600mV       |
| Fixed output                          | 600mV         |
| Impedance                             | 6 Ohms        |
| Source Inputs 1-6                     |               |
| Input Impedance                       | 20k           |
| Input Sensitivity for rated power     | 300mV RMS     |
| Input Overload                        | 3V RMS        |
| Emitter Outputs                       |               |
| Source Outputs                        | 6             |
| Sum Outputs                           | 2             |
| Output Drive Current                  | 100mA         |
| Output Drive Voltage                  | 12V           |
| System                                |               |
| System On                             | 12V @ 50 mA   |
| External Mute                         | 3-12V DC      |