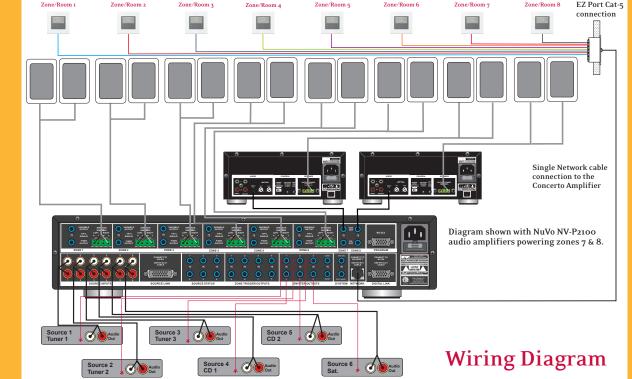

#### Install with ease.

Concerto's unique EZ Port connection hub neatly integrates the entire system while concealing all keypad wiring.

When you compare the Grand Concerto with competitors' products —on performance and price—you'll quickly see and hear the difference NuVo makes.