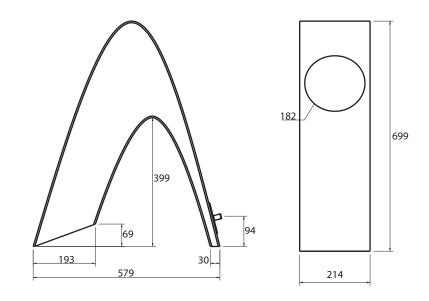

## Rithm

| Frequency response:<br>Impedance:<br>Sensitivity:<br>Long term Power:<br>Woofer: | 50 - 20.000 Hz (anechoic room)<br>8 ohm<br>86 dB/2,83V/m<br>80 W (IEC 268-5)<br>7″ |
|----------------------------------------------------------------------------------|------------------------------------------------------------------------------------|
|                                                                                  | Xmax 19mm peak-peak                                                                |
| Tweeter:                                                                         | 1", coaxially mounted<br>neodymium magnet                                          |
| Cross over:                                                                      | 3200 Hz                                                                            |
| System:                                                                          | Bass reflex                                                                        |
| Terminal:                                                                        | Gold plated WBT 6 way bining posts                                                 |
| Cabinet:                                                                         | 6 + 10 layer form pressed walnut + beech veneer                                    |
| Finish:                                                                          | Walnut, gloss 20. Robot painted side panels, black                                 |
| Spikes:                                                                          | M6 thread                                                                          |
| Weight:                                                                          | 12kg / piece                                                                       |
| Dimensions:                                                                      | in mm                                                                              |