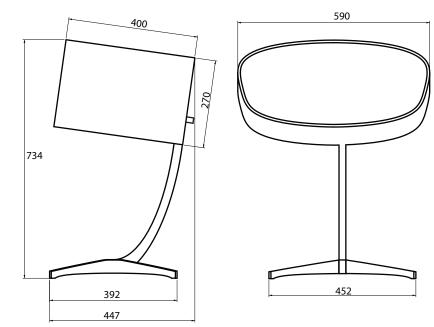

## Ray

| Frequency response:<br>Impedance:<br>Sensitivity:<br>Long term Power:<br>Woofer: | 38 - 20.000 Hz (anechoic room)<br>7.5 ohm minimum at 150Hz/ 4.1 ohm minimum at 20KHz<br>89 dB/2,83V/m<br>150W (AES)<br>8″ studio woofer |
|----------------------------------------------------------------------------------|-----------------------------------------------------------------------------------------------------------------------------------------|
|                                                                                  | Xmax 25mm peak-peak,                                                                                                                    |
|                                                                                  | Symmetrical dual spider for improved power handling<br>Low distortion due to symmetrical magnet system                                  |
| Tweeter:                                                                         | 1" illuminator, coaxially mounted on extended pole<br>wide surround silk dome diaphragm<br>ring neodymium magnet                        |
| Cross over:                                                                      | 2800Hz                                                                                                                                  |
| System:                                                                          | Bass reflex, aerodynamic inlet & outlet                                                                                                 |
| Terminal:                                                                        | Spades - Cardas patented binding post, pure copper                                                                                      |
| Cabinet:                                                                         | 16 layer beech wood form pressed veneer +                                                                                               |
|                                                                                  | MDF internal stiffener                                                                                                                  |
| Finish:                                                                          | Walnut, gloss 25. Cow leather on front and back, black                                                                                  |
| Stand:                                                                           | Water/Laser cut solid steel, powder coated.                                                                                             |
| Spikes:                                                                          | M6 thread                                                                                                                               |
| Weight:                                                                          | 25 kg / piece                                                                                                                           |
| Dimensions:                                                                      | in mm                                                                                                                                   |